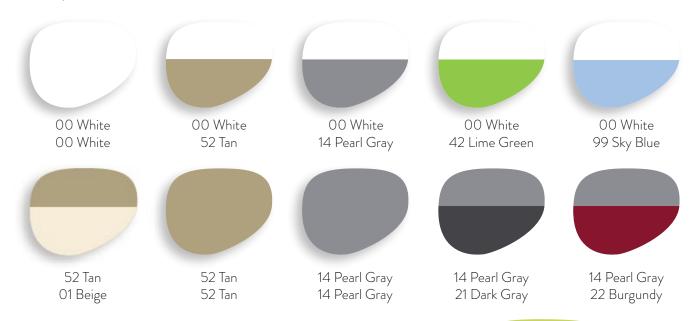

## Kali Side Chair

W - 17" D - 19" H - 32.25" SH - 18"

Weight: 10 lbs

Materials: Molded Technopolymer

<u>Frame/Seat Color Options</u>: 00 White/00 White, 00 White/14 Pearl Gray, 00 White/42 Lime Green, 00 White/99 Sky Blue, 52 Tan/01 Beige, 14 Pearl Gray/14 Pearl Gray, 14 Pearl Gray/21 Dark Gray, 14 Pearl Gray/22 Burgandy

<u>Features & Benefits:</u> The striking standard color combinations of the Kali Collection allow for a variety of looks to suit your environment. Suitable for both indoor and outdoor use, the side chair is stackable up to 5 high. The perfect addition to restaurants, cafe's, patios and outdoor dining areas. \*Please note custom color combinations are not available, only noted combinations are available. The first color listed is the frame color, the 2nd color listed is the seat/back color.

Optional Add Ons: None

Order Minimum: Must order in multiples of 4 in same color. Minimum order 4 pieces.

Color Options: