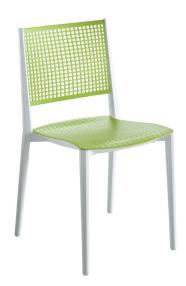

## Kali Side Chair

W - 17" D - 19" H - 32.25" SH - 18"

Weight: 10 lbs

Materials: Molded Technopolymer

<u>Frame/Seat Color Options</u>: 00 White/00 White, 00 White/14 Pearl Gray, 00 White/42 Lime Green, 00 White/99 Sky Blue, 52 Tan/01 Beige, 14 Pearl Gray/14 Pearl Gray, 14 Pearl Gray/21 Dark Gray, 14 Pearl Gray/22 Burgandy

<u>Features & Benefits:</u> The striking standard color combinations of the Kali Collection allow for a variety of looks to suit your environment. Suitable for both indoor and outdoor use, the side chair is stackable up to 5 high. The perfect addition to restaurants, cafe's, patios and outdoor dining areas. \*Please note custom color combinations are not available, only noted combinations are available. The first color listed is the frame color, the 2nd color listed is the seat/back color.