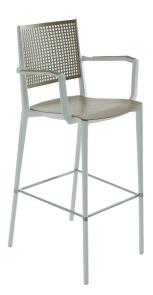

## Kali Barstool - With Arms

W - 17" D - 20.5" H - 44" SH - 29.5" AH -37.5

Weight: 17 lbs

Materials: Molded Technopolymer

<u>Frame/Seat Color Options</u>: 00 White/00 White, 00 White/14 Pearl Gray, 00 White/42 Lime Green, 00 White/99 Sky Blue, 52 Tan/01 Beige, 14 Pearl Gray/14 Pearl Gray, 14 Pearl Gray/21 Dark Gray, 14 Pearl Gray/22 Burgandy

<u>Features & Benefits:</u> The striking standard color combinations of the Kali Collection allow for a variety of looks to suit your environment. Suitable for both indoor and outdoor use, the side chair is stackable up to 5 high. The perfect addition to restaurants, cafe's, patios and outdoor dining areas. \*Please note custom color combinations are not available, only noted combinations are available. The first color listed is the frame color, the 2nd color listed is the seat/back color.