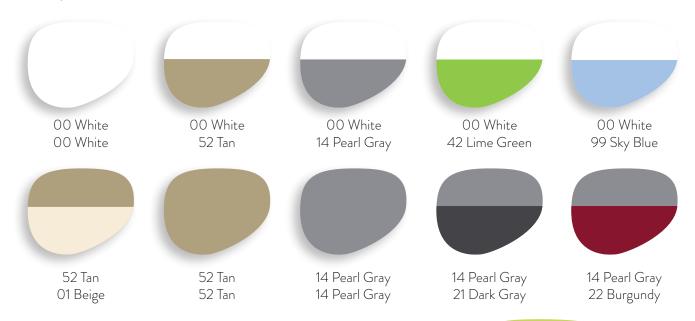

## Kali Barstool - With Arms

W - 17" D - 20.5" H - 44" SH - 29.5" AH -37.5

Weight: 17 lbs

Materials: Molded Technopolymer

<u>Frame/Seat Color Options</u>: 00 White/00 White, 00 White/14 Pearl Gray, 00 White/42 Lime Green, 00 White/99 Sky Blue, 52 Tan/01 Beige, 14 Pearl Gray/14 Pearl Gray, 14 Pearl Gray/21 Dark Gray, 14 Pearl Gray/22 Burgandy

<u>Features & Benefits:</u> The striking standard color combinations of the Kali Collection allow for a variety of looks to suit your environment. Suitable for both indoor and outdoor use, the side chair is stackable up to 5 high. The perfect addition to restaurants, cafe's, patios and outdoor dining areas. \*Please note custom color combinations are not available, only noted combinations are available. The first color listed is the frame color, the 2nd color listed is the seat/back color.

Optional Add Ons: None

Order Minimum: Must order in multiples of 4 in same color. Minimum order 4 pieces.

Color Options: