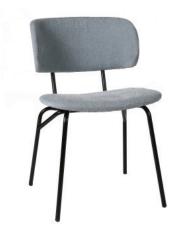

## Juliet Side Chair

W - 20" D - 23" H - 30.75" SH - 18.5" SD - 17"

Weight: 15 lbs

Materials: Upholstered Seat with Metal Frame. Seat available in COM or our graded fabrics.

Yardage: 1.75 yds

<u>Features & Benefits:</u> Bold, exhilarating, and unconventional - the Juliet chair will bring a breath of fresh air to any seating environment. Extremely comfortable, yet strong and durable, the chairs have frames of tubular steel finished in black powder-coat, additional finishes available at an up-charge. Available in Customers Own Material (COM) or any of our graded fabrics. Add a bit of hipness to cafes, restaurants, food courts, lobbies, and universities.