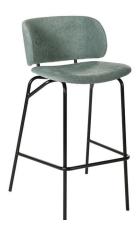

## Juliet Barstool

W - 20" D - 22.75" H - 39.75" SH - 30.5" SD - 17"

Weight: 19 lbs

Materials: Upholstered Seat with Metal Frame. Seat available in COM or our graded fabrics.

Yardage: 1.75 yds

<u>Features & Benefits:</u> Bold, exhilarating, and unconventional - the Juliet barstool will bring a breath of fresh air to any seating environment. Extremely comfortable, yet strong and durable, the chairs have frames of tubular steel finished in black powder-coat, additional finishes available at an up-charge. Available in Customers Own Material (COM) or any of our graded fabrics. Add a bit of hipness to cafes, restaurants, food courts, lobbies, and universities.