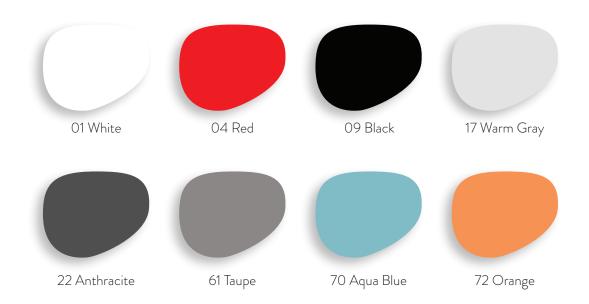

## Joyce Side Chair W - 19" D - 21" H - 31" SH - 18"

Weight: 9 lbs

Materials: Monobloc Injection Molded Frame in Glass Fiber and Polypropylene

Frame Color Options: 01 White, 04 Red, 09 Black, 17 Warm Grey, 22 Anthracite, 61 Taupe, 70 Aqua Blue, 72 Orange

Optional Add Ons: None

Order Minimum: Must order in multiples of 4 in same color

Seat Color Options: