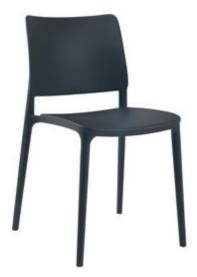

## Joyce Side Chair W - 19" D - 21" H - 31" SH - 18"

Weight: 9 lbs

Materials: Monobloc Injection Molded Frame in Glass Fiber and Polypropylene

Frame Color Options: 01 White, 04 Red, 09 Black, 17 Warm Grey, 22 Anthracite, 61 Taupe, 70 Aqua Blue, 72 Orange

Features & Benefits: Our Joyce chair and matching armchair is a monobloc injection molded frame in glass fiber and polypropylene. Perfect for all weather seating and uses in terraces, pool patios, outdoor restaurants and hotels. It will stack 7 total and comes in 8 different colors.