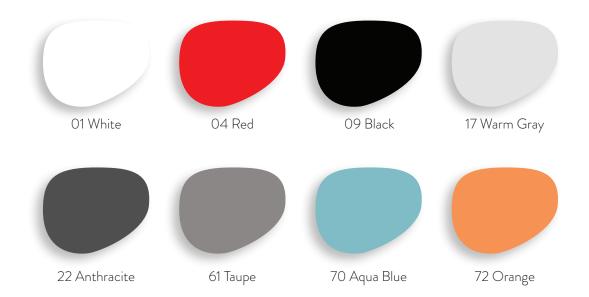

## Joyce Arm Chair W - 22" D - 21" H - 31" SH - 18" AH - 27"

Weight: 10 lbs

Materials: Monobloc Injection Molded Frame in Glass Fiber and Polypropylene

Frame Color Options: 01 White, 04 Red, 09 Black, 17 Warm Grey, 22 Anthracite, 61 Taupe, 70 Aqua Blue, 72 Orange

Optional Add Ons: None

Order Minimum: Must order in multiples of 4 in same color

Seat Color Options: