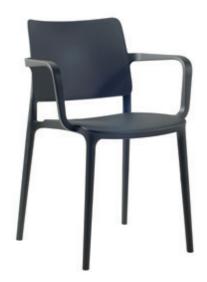

## Joyce Arm Chair W - 22" D - 21" H - 31" SH - 18" AH - 27"

Weight: 10 lbs

Materials: Monobloc Injection Molded Frame in Glass Fiber and Polypropylene

Frame Color Options: 01 White, 04 Red, 09 Black, 17 Warm Grey, 22 Anthracite, 61 Taupe, 70 Aqua Blue, 72 Orange

Features & Benefits: Our Joyce chair and matching arm chair is a monobloc injection molded frame in glass fiber and polypropylene. Perfect for all weather seating and uses in terraces, pool patios, outdoor restaurants and hotels. It will stack 7 total and comes in 8 different colors.