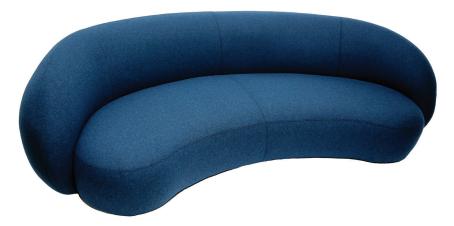

## Jewel Sofa

W - 100" D - 54" H - 29" SH - 17"

Weight: 1157 lbs

Materials: Fully Upholstered Sofa with Covered Wood Frame. Seat available in COM or our graded fabrics.

Yardage: 15 yds

<u>Features & Benefits:</u> The Jewel Sofa delivers unprecedented comfort and elegance. With its sumptuous curves and ample cushioning, the Jewel is draped in wool upholstery for maximum comfort. Wood frame and recessed upholstered wooden base delivers optimal durability. Ideal for lounges and lobby areas, the Jewel delivers an inviting seating area for any environment.