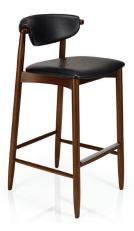

## Jensen M959 Barstool

W - 20.5" D - 21" H - 40.5" SH - 31" Weight: 18 lbs

<u>Materials</u>: Upholstered Seat with Wood Frame. Seat available in COM or our graded fabrics. <u>Yardage</u>: 1 yd

<u>Features & Benefits:</u> The Jensen collection features a wood frame with upholstered back and seat. Jensen consists of a chair, armchair, barstool and matching lounge chair. Jensen's upscale design and Scandinavian flair will add a sophisticated elegance to Restaurants, Waiting Areas, Hotels and Corporate Spaces. The frame is available in any of our standard Wood Finishes, while the seat and inside back can also be upholstered with any of our graded fabrics or COM.