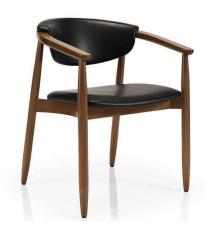

## Jensen 954C Arm Chair

W - 23.5" D - 21.5" H - 31" SH - 17" AH - 27"

Weight: 20 lbs

Materials: Upholstered Seat with Wood Frame. Seat available in COM or our graded fabrics.

Yardage: 1 yd

<u>Features & Benefits:</u> The Jensen collection features a wood frame with upholstered back and seat. Jensen consists of a chair, armchair, barstool and matching lounge chair. Jensen's upscale design and Scandinavian flair will add a sophisticated elegance to Restaurants, Waiting Areas, Hotels and Corporate Spaces. The frame is available in any of our standard Wood Finishes, while the seat and inside back can also be upholstered with any of our graded fabrics or COM.