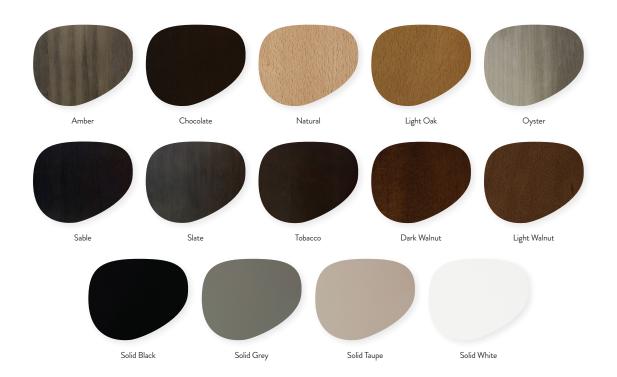

## Jensen 954C Arm Chair

W - 23.5" D - 21.5" H - 31" SH - 17" AH - 27"

Weight: 20 lbs



Materials: Upholstered Seat with Wood Frame. Seat available in COM or our graded fabrics.

Yardage: 1 yd

<u>Features & Benefits:</u> The Jensen collection features a wood frame with upholstered back and seat. Jensen consists of a chair, armchair, barstool and matching lounge chair. Jensen's upscale design and Scandinavian flair will add a sophisticated elegance to Restaurants, Waiting Areas, Hotels and Corporate Spaces. The frame is available in any of our standard Wood Finishes, while the seat and inside back can also be upholstered with any of our graded fabrics or COM.

Optional Add Ons: None Order Minimum: None Wood Finish Options: