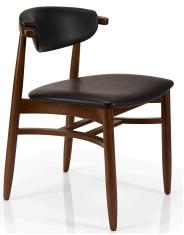

## Jensen 954 Side Chair

W - 23.5" D - 21.5" H - 31" SH - 17" Weight: 15 lbs

<u>Materials</u>: Upholstered Seat with Wood Frame. Seat available in COM or our graded fabrics. <u>Yardage</u>: 1 yd

<u>Features & Benefits:</u> The Jensen collection features a wood frame with upholstered back and seat. Jensen consists of a chair, armchair, barstool and matching lounge chair. Jensen's upscale design and Scandinavian flair will add a sophisticated elegance to Restaurants, Waiting Areas, Hotels and Corporate Spaces. The frame is available in any of our standard Wood Finishes, while the seat and inside back can also be upholstered with any of our graded fabrics or COM.