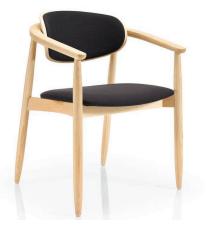

## Jensen 950C Arm Chair

W - 23.5" D - 21.5" H - 31" SH - 17" AH - 27" Weight: 20 lbs

Materials: Upholstered Seat with Wood Frame. Seat available in COM or our graded fabrics. Yardage: .75 yds

Features & Benefits: The Jensen collection features a wood frame with upholstered back and seat. Jensen consists of a chair, armchair, barstool and matching lounge chair. Jensen's upscale design and Scandinavian flair will add a sophisticated elegance to Restaurants, Waiting Areas, Hotels and Corporate Spaces. The frame is available in any of our standard Wood Finishes, while the seat and inside back can also be upholstered with any of our graded fabrics or COM.