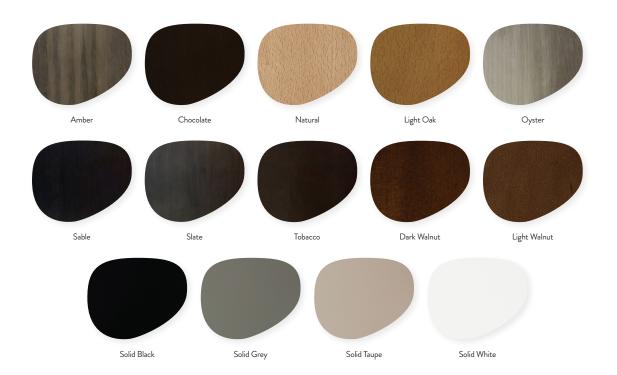

## Jensen 950 Side Chair

W - 23.5" D - 21.5" H - 31" SH - 17"

Weight: 15 lbs



Materials: Upholstered Seat with Wood Frame. Seat available in COM or our graded fabrics.

Yardage: .75 yds

<u>Features & Benefits:</u> The Jensen collection features a wood frame with upholstered back and seat. Jensen consists of a chair, armchair, barstool and matching lounge chair. Jensen's upscale design and Scandinavian flair will add a sophisticated elegance to Restaurants, Waiting Areas, Hotels and Corporate Spaces. The frame is available in any of our standard Wood Finishes, while the seat and inside back can also be upholstered with any of our graded fabrics or COM.

Optional Add Ons: None Order Minimum: None Wood Finish Options: