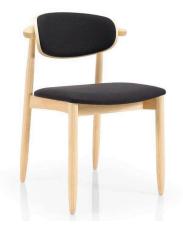

## Jensen 950 Side Chair

W - 23.5" D - 21.5" H - 31" SH - 17"

Weight: 15 lbs

Materials: Upholstered Seat with Wood Frame. Seat available in COM or our graded fabrics.

Yardage: .75 yds

<u>Features & Benefits:</u> The Jensen collection features a wood frame with upholstered back and seat. Jensen consists of a chair, armchair, barstool and matching lounge chair. Jensen's upscale design and Scandinavian flair will add a sophisticated elegance to Restaurants, Waiting Areas, Hotels and Corporate Spaces. The frame is available in any of our standard Wood Finishes, while the seat and inside back can also be upholstered with any of our graded fabrics or COM.