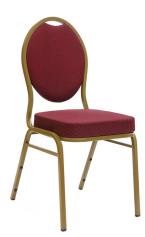

## Jennifer SA 514 Banquet Chair

W - 17" D - 21" H - 36.5" SH - 19"

Weight: 14 lbs

Materials: Upholstered Seat with Aluminum Frame. Seat available in COM or our graded fabrics.

Yardage: 1 yd

<u>Features & Benefits:</u> This stacking, steel frame banquet chair would be a great addition to banquet halls, convention centers, churches and other venues where seating needs to be durable and stylish. Stackable for convenient storage. The seat and back can be finished in any of our standard fabrics or COM (Customer's Own Material) for a truly custom look. The metal is available in various powder coated colors. Stacks 10 at a time. Minimum order required is 200 chairs.