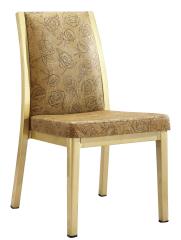

## Jennifer SA 512 Banquet Chair

W - 18" D - 23" H - 35" SH - 18"

Weight: 17 lbs

Materials: Upholstered Seat with Aluminum Frame. Seat available in COM or our graded fabrics.

Yardage: 1.25 yds

<u>Features & Benefits:</u> Our elegant banquet chair SA-512 has a fully upholstered back and is in aluminum 12-gauge frame. Great comfort for hotels, banquet areas, venues or high-volume restaurants. The chair is available COM or any of our graded fabric. Various metal colors are available. (125) pieces for minimum order.