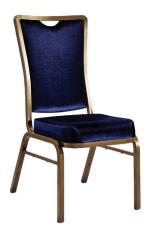

## Jennifer SA 511 Banquet Chair

W - 18.5" D - 24" H - 37.5" SH - 18"

Weight: 17 lbs

Materials: Upholstered Seat with Aluminum Frame. Seat available in COM or our graded fabrics.

Yardage: 1.25 yds

<u>Features & Benefits:</u> Our elegant banquet chair SA-511 has a flex back and is in aluminum 12-gauge frame. Great comfort for hotels, banquet areas, venues or high-volume restaurants. The chair is available COM fabric or any of our graded fabric. Various Metal Colors are available. (125) pieces for minimum order.