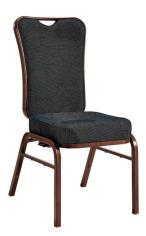

## Jennifer SA 510 Banquet Chair

W - 19" D - 22.5" H - 35.5" SH - 18.5" Weight: 16 lbs

<u>Materials</u>: Upholstered Seat with Aluminum Frame. Seat available in COM or our graded fabrics. <u>Yardage</u>: 1.25 yds

<u>Features & Benefits</u>: Aluminum frame 12 gauge and flex back stacking chair for additional comfort is a perfect addition to hotel or banquet facilities or high-volume restaurant. It will stack 4 chairs. Available in any of our standard metal finishes and COM fabric or any of our graded fabric. Minimum order is 125 chairs.