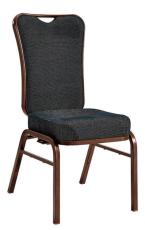

## Jennifer SA 509 Banquet Chair

W - 18.5" D - 21.25" H - 38" SH - 19"

Weight: 21 lbs

Materials: Upholstered Seat with Aluminum Frame. Seat available in COM or our graded fabrics.

Yardage: 1.25 yds

Features & Benefits: The FLEX BACK Jennifer SA509 is built on a sturdy yet lightweight 12 gauge aluminum frame. The back on the SA509 is unique in that it is designed to flex, adding an incredible amount of comfort while maintaining strength and support. The frame has a durable powdercoat finish. The upholstered back and seat are available in any of our graded-in fabrics, or customers may supply their own material. Stackable up to 10 high, the SA 509 is perfect for meeting rooms, hotel banquet rooms and dining halls. Minimum order 125 chairs.