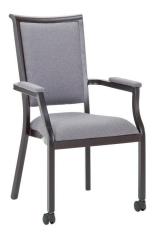

## Jennifer SA 508 Banquet Chair

W - 24.25" D - 26.25" H - 39" SH - 19"

Weight: 21 lbs

Materials: Upholstered Seat with Aluminum Frame. Seat available in COM or our graded fabrics.

Yardage: 1.5 yds

<u>Features & Benefits:</u> Made of sturdy 12 gauge aluminum frame with powder coated finish and front leg casters. The seat is available in Customers Own Material (COM) or choose from our senior living graded fabrics. Specifically designed for senior living where strength, convenience of light weight and stacking is important. Minimum order 125 pieces.