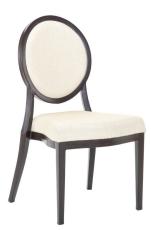

## Jennifer SA 505 Banquet Chair

W - 20" D - 22.5" H - 37" SH - 18.5"

Weight: 17 lbs

Materials: Upholstered Seat with Aluminum Frame. Seat available in COM or our graded fabrics.

Yardage: 1.25 yds

<u>Features & Benefits:</u> Our stacking banquet chairs are made of a sturdy 12 gauge aluminum frame with a powdercoated finish and also wood grain painted finishes. The seat is available in Customers Own Material (COM) or choose from our graded fabric. Jennifer banquet chairs are perfect for meeting places, hotels, conferences, and wherever the convenience of light weight and stacking is important. Minimum Order: 125