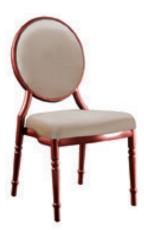

## Jennifer SA 504 Banquet Chair

W - 19" D - 22.5" H - 37.25" SH - 18.5"

Weight: 17 lbs

Materials: Upholstered Seat with Aluminum Frame. Seat available in COM or our graded fabrics.

Yardage: 1.25 yds

<u>Features & Benefits:</u> Our stacking banquet chairs are made of a sturdy 12 gauge aluminum frame with a powdercoated finish and also wood grain painted finishes. The seat is available in Customers Own Material (COM) or choose from our graded fabric. Jennifer banquet chairs are perfect for meeting places, hotels, conferences, and wherever the convenience of light weight and stacking is important. Minimum Order: 125