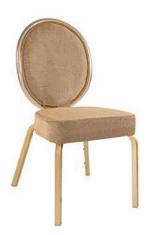

## Jennifer SA 503 Banquet Chair

W - 17" D - 22.5" H - 36" SH - 18"

Weight: 16 lbs

Materials: Upholstered Seat with Aluminum Frame. Seat available in COM or our graded fabrics.

Yardage: .75 yds

<u>Features & Benefits:</u> Our stacking banquet chairs are made of a sturdy 12 gauge aluminum frame with a powdercoated finish and also wood grain painted finishes. The seat is available in Customers Own Material (COM) or choose from our graded fabric. Jennifer banquet chairs are perfect for meeting places, hotels, conferences, and wherever the convenience of light weight and stacking is important. Minimum Order: 125