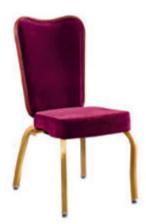

## Jennifer SA 500 Banquet Chair

W - 17" D - 22.5" H - 36" SH - 18"

Weight: 16 lbs

Materials: Upholstered Seat with Aluminum Frame. Seat available in COM or our graded fabrics.

Yardage: 1.25 yds

<u>Features & Benefits:</u> Our stacking banquet chair with flex back is made of a sturdy 12 gauge aluminum frame and powder coated finish. The seat is COM or choose from our standard fabric. Those banquet chairs are perfect for meeting places, hotels. Conferences, and wherever the convenience of light weight and stacking is important.