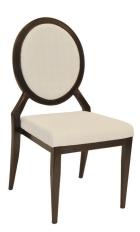

## Jennifer SA 3482 Banquet Chair

W - 18" D - 20" H - 38" SH - 18"

Weight: 16 lbs

Materials: Upholstered Seat with Aluminum Frame. Seat available in COM or our graded fabrics.

Yardage: 1.25 yds

<u>Features & Benefits:</u> With its 12 gauge aluminum frame and COM seat and back, the stacking SA-348 is sturdy and inviting. The frame is powdercoated in dark walnut. It stacks 5 high. It would be a great addition to any

restaurant, convention center, banquet hall or other event venue. Minimum Order: 125

Optional Add Ons: None
Order Minimum: 125
Wood Finish Options: No

Wood Finish Options: None

Metal Finish Options: See Metal Banquet Finishes Sheet