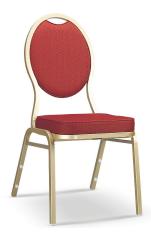

## Jennifer SA 341 Banquet Chair

W - 18" D - 22.5" H - 37" SH - 18"

Weight: 15 lbs

Materials: Upholstered Seat with Aluminum Frame. Seat available in COM or our graded fabrics.

Yardage: .75 yds

<u>Features & Benefits:</u> This stacking, aluminum frame banquet chair would be a great addition to banquet halls, convention centers, churches and other venues where seating needs to be durable and stylish. Stackable for convenient storage. The seat and back can be finished in any of our standard fabrics or COM (Customer's Own Material) for a truly custom look. Minimum Order: 125