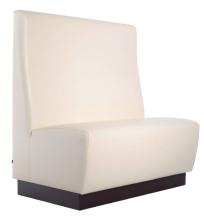

## Jazz Single Booth Straight

W - 39.25" D - 26.25" H - 43" SH - 18" Weight: 77 lbs

<u>Materials</u>: Upholstered Seat with ABS Base. Seat available in COM or our graded fabrics. <u>Yardage</u>: 5 yds

<u>Features & Benefits:</u> The Jazz Single booth can be had with additional Jazz Corner units to customize any booth or lounge seating area. Available in different grade fabrics or COM with a black ABS Base, the Jazz booth collection is an easy way to upclass any seating area. Custom sizes available upon request; for custom size requests please put HxDxL dimensions in comments area on quote request.