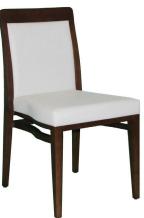

## Ivar Side Chair

W - 22" D - 22" H - 34.5" SH - 19" SD -17" Weight: 15.5 lbs

<u>Materials</u>: Upholstered Seat with Wood Frame. Seat available in COM or our graded fabrics. <u>Yardage</u>: 1.25 yds

<u>Features & Benefits</u>: Elegant and inviting, the Ivar custom upholstered chair with a wood frame will add style to any restaurant seating area, hotel dining room, office, lobby, bar or club. A variety of fabric colors and wood finishes can be combined for a truly unique look. Stacking chair with stretchers. Perfect for Hotels, Restaurants, Corporate Environments.