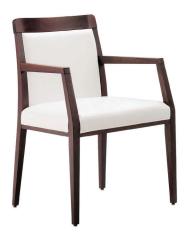

## Ivar Arm Chair

W - 23" D - 23.25" H - 34.5" SH - 19.5" AH - 26"

Weight: 20 lbs

Materials: Upholstered Seat with Wood Frame. Seat available in COM or our graded fabrics.

Yardage: 1.25 yds

<u>Features & Benefits:</u> Elegant and inviting, the Ivar custom upholstered chair with a wood frame will add style to any restaurant seating area, hotel dining room, office, lobby, bar or club. This armchair would be suitable for use in many commercial seating applications such as restaurant seating, bar room furniture, waiting room chairs or club seating. Matching barstool and side chair available A variety of fabric colors and wood finishes can be combined for a truly unique look. Perfect for Hotels, Restaurants, Corporate Environments.