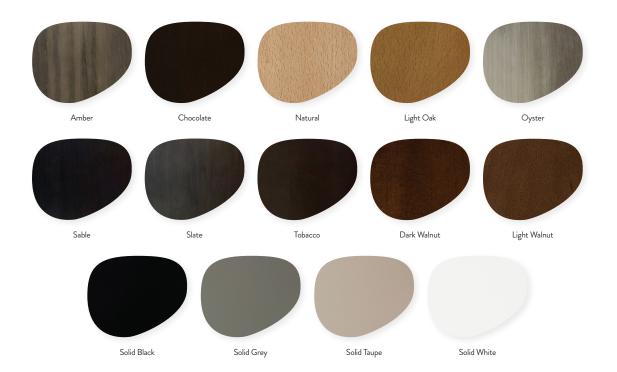

m Chair

W - 23" D - 23.25" H - 34.5" SH - 19.5" AH - 26"

Weight: 20 lbs



Materials: Upholstered Seat with Wood Frame. Seat available in COM or our graded fabrics.

Yardage: 1.25 yds

<u>Features & Benefits:</u> Elegant and inviting, the Ivar custom upholstered chair with a wood frame will add style to any restaurant seating area, hotel dining room, office, lobby, bar or club. This armchair would be suitable for use in many commercial seating applications such as restaurant seating, bar room furniture, waiting room chairs or club seating. Matching barstool and side chair available A variety of fabric colors and wood finishes can be combined for a truly unique look. Perfect for Hotels, Restaurants, Corporate Environments.

Optional Add Ons: None Order Minimum: None Wood Finish Options: