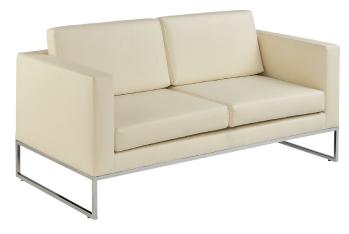

## Ibiza 2 Seater Sofa

W - 63" D - 31.5" H - 29" SH - 17"

Weight: 40 lbs

Materials: Upholstered Seat with Chrome Frame. Seat available in COM or our graded fabrics.

Yardage: 8.75 yds

<u>Features & Benefits:</u> Ibiza a modular system of sofas which, thanks to its expressive versatility lends itself to realize linear combinations that are dimensionally and stylistically varied. The simplicity of its lines and versatility of the structures that characterize all the elements of the range ensures a comfortable and fast linking device of all modules and a simple configuration of them as well. Ibiza is ideal for the living room, waiting area, hall or office. The backs are also available with buttons for an upcharge. The frame is in chrome and the upholstery can be chosen from our graded program or customer own fabric.