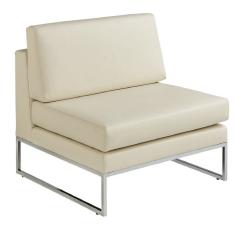

## Ibiza Single Seat Central Element

W - 28" D - 31.5" H - 29" SH - 17"

Weight: 44 lbs

Materials: Upholstered Seat with Chrome Frame. Seat available in COM or our graded fabrics.

Yardage: 4 yds

<u>Features & Benefits:</u> Ibiza a modular system of sofas which, thanks to its expressive versatility lends itself to realize linear combinations that are dimensionally and stylistically varied. The simplicity of its lines and versatility of the structures that characterize all the elements of the range ensures a comfortable and fast linking device of all modules and a simple configuration of them as well. Ibiza is ideal for the living room, waiting area, hall or office. The backs are also available with buttons for an upcharge. The frame is in chrome and the upholstery can be chosen from our graded program or customer own fabric.