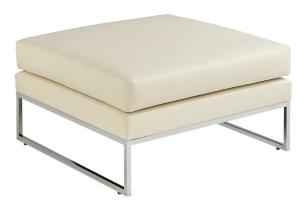

## Ibiza Ottoman

W - 31.5" D - 31.5" H - 17" SH - 17"

Weight: 40 lbs

Materials: Upholstered Seat with Chrome Frame. Seat available in COM or our graded fabrics.

Yardage: 3.5 yds

<u>Features & Benefits:</u> Ibiza a modular system of sofas which, thanks to its expressive versatility lends itself to realize linear combinations that are dimensionally and stylistically varied. The simplicity of its lines and versatility of the structures that characterize all the elements of the range ensures a comfortable and fast linking device of all modules and a simple configuration of them as well. Ibiza is ideal for the living room, waiting area, hall or office. The backs are also available with buttons for an upcharge. The frame is in chrome and the upholstery can be chosen from our graded program or customer own fabric.