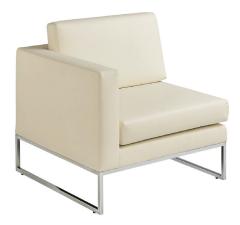

## Ibiza Left Arm Facing Chair

W - 30" D - 31.5" H - 29" SH - 17"

Weight: 48 lbs

Materials: Upholstered Seat with Chrome Frame. Seat available in COM or our graded fabrics.

Yardage: 4.5 yds

<u>Features & Benefits:</u> Ibiza a modular system of sofas which, thanks to its expressive versatility lends itself to realize linear combinations that are dimensionally and stylistically varied. The simplicity of its lines and versatility of the structures that characterize all the elements of the range ensures a comfortable and fast linking device of all modules and a simple configuration of them as well. Ibiza is ideal for the living room, waiting area, hall or office. The backs are also available with buttons for an upcharge. The frame is in chrome and the upholstery can be chosen from our graded program or customer own fabric.