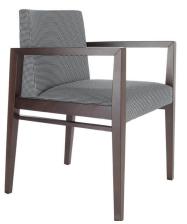

## Ian M53 Arm Chair

W - 23.25" D - 23.5" H - 32" SH - 18" AH - 26.25" Weight: 29 lbs

<u>Materials</u>: Upholstered Seat with Wood Frame. Seat available in COM or our graded fabrics. <u>Yardage</u>: 2 yds

<u>Features & Benefits:</u> The Ian Collection consists of a chair and matching armchair and is an outstanding representation of forward design. Generous seat dimensions and a visionary design. The frame is available in any of our custom finishes and the seat can be done with our standard fabric or COM. Design patent pending