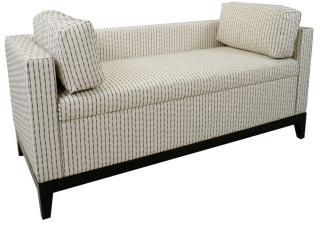

## Hollis Bench W - 57" D - 24" H - 25" SH - 18" SD - 20" AH - 25"

<u>Materials</u>: Upholstered seat and back with exposed ash wood base <u>Yardage</u>: 7 yds

<u>Features & Benefits:</u> The Hollis Bench offer style and sophistication for the Senior Living market. With its exposed wood frame and upholstered seat the Hollis gives both a refined and comforting reprieve for your patrons. Designed with a hallway in mind, this bench with fit into your space without overtaking it.