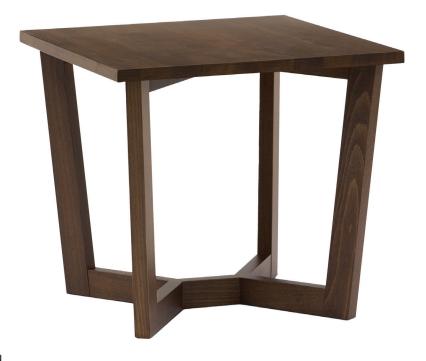

## Harmony Square Lamp Table

W - 24" D - 24" H - 21.5"

Weight: 26 lbs

Materials: Solid Wood

<u>Features & Benefits:</u> A robust, solid, and clean line table design; the Harmony Table represents a solid footing and a balance. The thick, natural wood beams are interlaced construction and create a most solid square construction. The leg design hints at the four cardinal directions, the table lofted upon them as if to present itself as a fixed point in space saying "I know where I stand". Available in our healthy and durable water-based wood. Solid Beech wood table top.