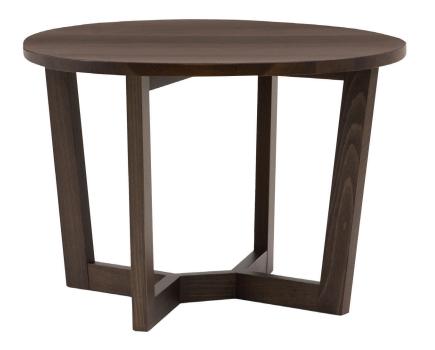

## Harmony Round Lamp Table

W - 31.5" D - 31.5" H - 21.5"

Weight: 32 lbs

Materials: Solid Wood

<u>Features & Benefits:</u> A robust, solid, and clean line table design; the Harmony Table represents a solid footing and a balance. The thick, natural wood beams are interlaced construction and create a most solid square construction. The leg design hints at the four cardinal directions, the table lofted upon them as if to present itself as a fixed point in space saying "I know where I stand". Available in our healthy and durable water-based wood. Solid Beech wood table top.