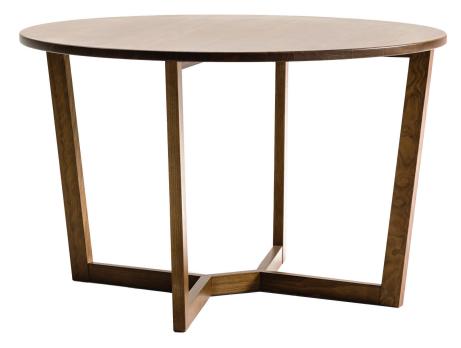

## Harmony Round 36 Dining Table

W - 36" D - 36" H - 30"

Weight: 80 lbs

Materials: Solid Wood

<u>Features & Benefits:</u> A robust, solid, and clean line table design; the Harmony Table represents a solid footing and a balance. The thick, natural wood beams are interlaced construction and create a most solid square construction. The leg design hints at the four cardinal directions, the table lofted upon them as if to present itself as a fixed point in space saying "I know where I stand". Available in our healthy and durable water-based wood. Solid Beech wood table top.