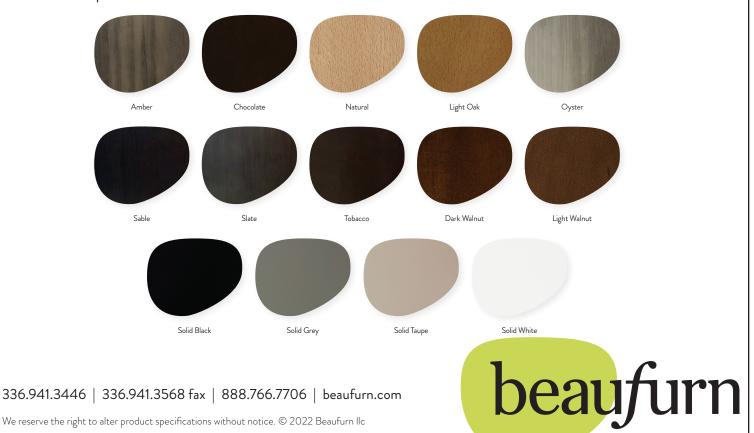

## Harmony Rectangle Dining Table



W - 66" D - 36" H - 30" Weight: 240 lbs



## Materials: Solid Wood

<u>Features & Benefits:</u> A robust, solid, and clean line table design; the Harmony Table represents a solid footing and a balance. The thick, natural wood beams are interlaced construction and create a most solid square construction. The leg design hints at the four cardinal directions, the table lofted upon them as if to present itself as a fixed point in space saying "I know where I stand". Available in our healthy and durable water-based wood. Solid Beech wood table top. <u>Optional Add Ons:</u> Urban Top or Solid Surface Top

Order Minimum: None

Wood Finish Options: None