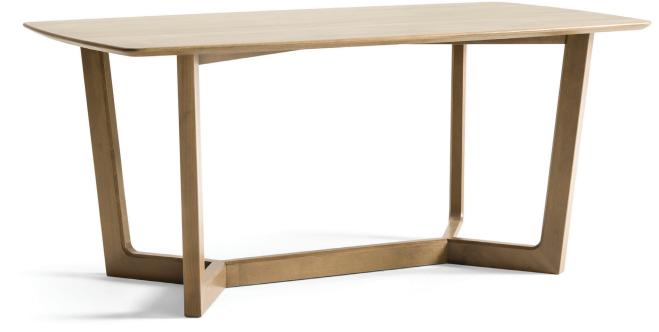

## Harmony Rectangle Dining Table

W - 66" D - 36" H - 30" Weight: 240 lbs

## Materials: Solid Wood

<u>Features & Benefits:</u> A robust, solid, and clean line table design; the Harmony Table represents a solid footing and a balance. The thick, natural wood beams are interlaced construction and create a most solid square construction. The leg design hints at the four cardinal directions, the table lofted upon them as if to present itself as a fixed point in space saying "I know where I stand". Available in our healthy and durable water-based wood. Solid Beech wood table top. <u>Optional Add Ons:</u> Urban Top or Solid Surface Top