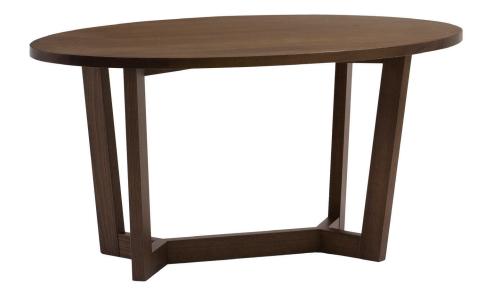

## Harmony Oval Table

W - 43.5" D - 24" H - 21.5"

Weight: 30 lbs

Materials: Solid Wood

<u>Features & Benefits:</u> A robust, solid, and clean line table design; the Harmony Table represents a solid footing and a balance. The thick, natural wood beams are interlaced construction and create a most solid square construction. The leg design hints at the four cardinal directions, the table lofted upon them as if to present itself as a fixed point in space saying "I know where I stand". Available in our healthy and durable water-based wood. Solid Beech wood table top.