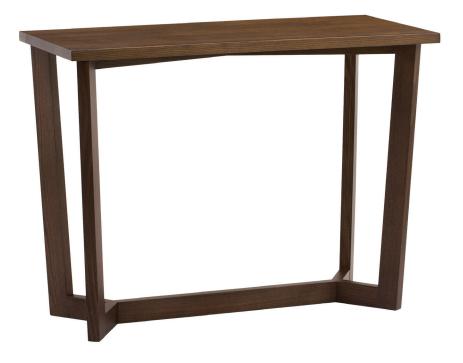

## Harmony Hall Table

W - 39.25" D - 18" H - 30"

Weight: 32 lbs

Materials: Solid Wood

<u>Features & Benefits:</u> A robust, solid, and clean line table design; the Harmony Table represents a solid footing and a balance. The thick, natural wood beams are interlaced construction and create a most solid square construction. The leg design hints at the four cardinal directions, the table lofted upon them as if to present itself as a fixed point in space saying "I know where I stand". Available in our healthy and durable water-based wood. Solid Beech wood table top.