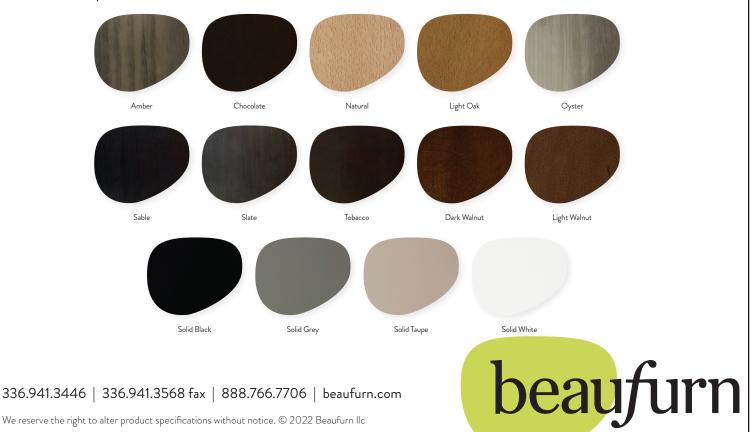

## Harmony Half Moon Table

Senior Living

W - 55" D - 18" H - 30" Weight: 38 lbs



Materials: Solid Wood

<u>Features & Benefits</u>: A robust, solid, and clean line table design; the Harmony Table represents a solid footing and a balance. The thick, natural wood beams are interlaced construction and create a most solid square construction. The leg design hints at the four cardinal directions, the table lofted upon them as if to present itself as a fixed point in space saying "I know where I stand". Available in our healthy and durable water-based wood. Solid Beech wood table top. <u>Optional Add Ons</u>: Urban Top or Solid Surface Top

Order Minimum: None

Wood Finish Options: None