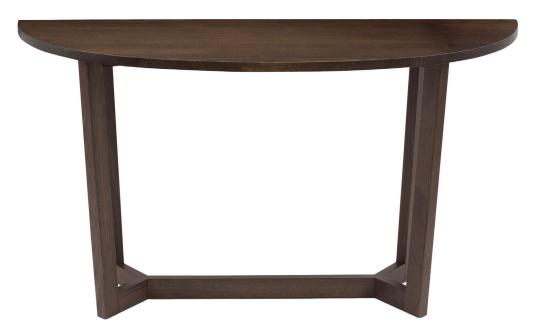

## Harmony Half Moon Table

Senior Living

W - 55" D - 18" H - 30" Weight: 38 lbs

Materials: Solid Wood

<u>Features & Benefits</u>: A robust, solid, and clean line table design; the Harmony Table represents a solid footing and a balance. The thick, natural wood beams are interlaced construction and create a most solid square construction. The leg design hints at the four cardinal directions, the table lofted upon them as if to present itself as a fixed point in space saying "I know where I stand". Available in our healthy and durable water-based wood. Solid Beech wood table top. <u>Optional Add Ons</u>: Urban Top or Solid Surface Top