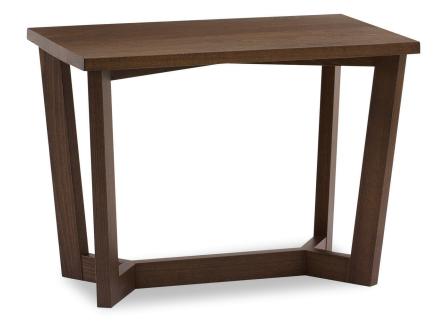

## Harmony Coffee Table W - 30" D - 18" H - 21.5"

Weight: 24 lbs

Materials: Solid Wood

Features & Benefits: A robust, solid, and clean line table design; the Harmony Table represents a solid footing and a balance. The thick, natural wood beams are interlaced construction and create a most solid square construction. The leg design hints at the four cardinal directions, the table lofted upon them as if to present itself as a fixed point in space saying "I know where I stand". Available in our healthy and durable water-based wood. Solid Beech wood table top. Optional Add Ons: Urban Top or Solid Surface Top