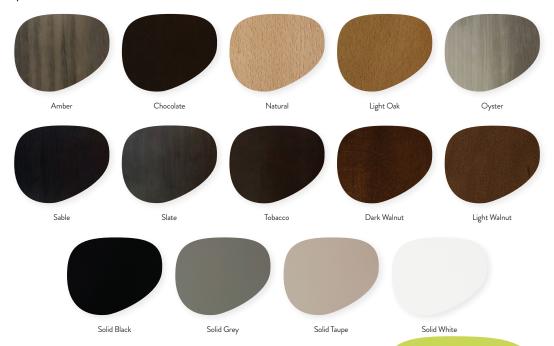

## Harmony Coffee Table W - 30" D - 18" H - 21.5"

Weight: 24 lbs





Materials: Solid Wood

Features & Benefits: A robust, solid, and clean line table design; the Harmony Table represents a solid footing and a balance. The thick, natural wood beams are interlaced construction and create a most solid square construction. The leg design hints at the four cardinal directions, the table lofted upon them as if to present itself as a fixed point in space saying "I know where I stand". Available in our healthy and durable water-based wood. Solid Beech wood table top. Optional Add Ons: Urban Top or Solid Surface Top

Order Minimum: None Wood Finish Options: None