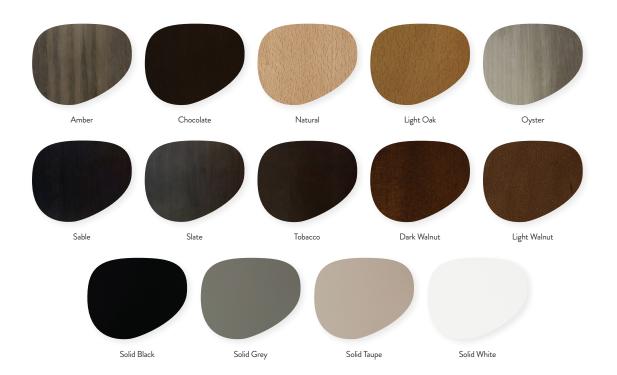

## Haley Side Chair - Wood Back

W - 19" D - 21" H - 32.25" SH - 18.5"

Weight: 16 lbs



Materials: Upholstered Seat with Wood Frame. Seat available in COM or our graded fabrics.

Yardage: 1.75 yds

<u>Features & Benefits:</u> The Haley WOB Chair and Barstool are very similar to the Haley Fully Upholstered, except the outside back is wood and stained the finish selected for the legs. Available with Graded Fabric or COM and any of our Standard Wood Finishes. Ideal for Restaurants, Airports, Hotels and Universities. Haley is a very classy addition to your establishment.

Optional Add Ons: None Order Minimum: None Wood Finish Options: