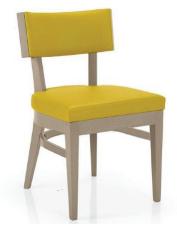

## Haley Side Chair - Wood Back

W - 19" D - 21" H - 32.25" SH - 18.5"

Weight: 16 lbs

Materials: Upholstered Seat with Wood Frame. Seat available in COM or our graded fabrics.

Yardage: 1.75 yds

<u>Features & Benefits:</u> The Haley WOB Chair and Barstool are very similar to the Haley Fully Upholstered, except the outside back is wood and stained the finish selected for the legs. Available with Graded Fabric or COM and any of our Standard Wood Finishes. Ideal for Restaurants, Airports, Hotels and Universities. Haley is a very classy addition to your establishment.