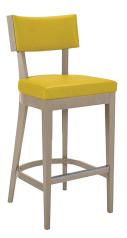

## Haley Barstool - Wood Back

W - 18" D - 19.5" H - 43.5" SH - 30" Weight: 20 lbs

Materials: Upholstered Seat with Wood Frame. Seat available in COM or our graded fabrics. Yardage: 1.75 yds

Features & Benefits: The Haley WOB Chair and Barstool are very similar to the Haley Fully Upholstered, except the outside back is wood and stained the finish selected for the legs. Available with Graded Fabric or COM and any of our Standard Wood Finishes. Ideal for Restaurants, Airports, Hotels and Universities. Haley is a very classy addition to your establishment.