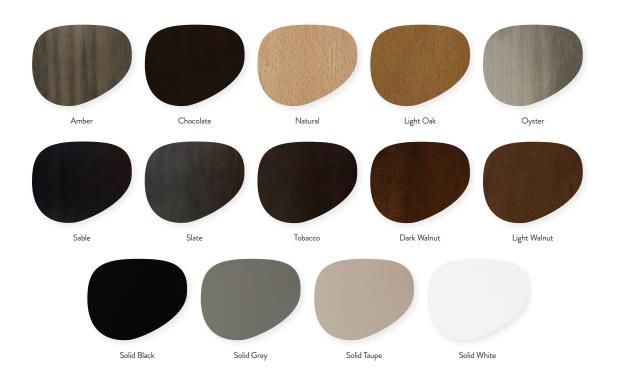

## Gustav M435C Arm Chair

W - 22" D - 22.5" H - 34" SH - 18" AH - 26"

Weight: 22 lbs



Materials: Upholstered Seat and Back with Wood Frame. Seat available in COM or our graded fabrics.

Yardage: 1.75 yds

<u>Features & Benefits:</u> The Gustav Chair with versatile backs offer an elegant and uncomplicated look to any restaurant seating, cafeteria, university and public space. Choose wood seat or upholstered seat. Upholstry available in Customers Own Material (COM) or any of our Graded Fabrics. Standard Wood Finishes Available. Double Stitching on the upholstery is an option at an upcharge.

Optional Add Ons: None Order Minimum: None Wood Finish Options: