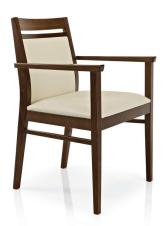

## Gustav M435C Arm Chair

W - 22" D - 22.5" H - 34" SH - 18" AH - 26"

Weight: 22 lbs

Materials: Upholstered Seat and Back with Wood Frame. Seat available in COM or our graded fabrics.

Yardage: 1.75 yds

<u>Features & Benefits:</u> The Gustav Chair with versatile backs offer an elegant and uncomplicated look to any restaurant seating, cafeteria, university and public space. Choose wood seat or upholstered seat. Upholstry available in Customers Own Material (COM) or any of our Graded Fabrics. Standard Wood Finishes Available. Double Stitching on the upholstery is an option at an upcharge.