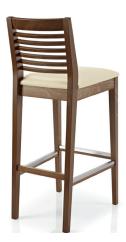

## Gustav M470 Barstool

W - 16.5" D - 19" H - 42" SH - 30"

Weight: 20 lbs

Materials: Upholstered Seat with Wood Frame. Seat available in COM or our graded fabrics.

Yardage: .5 yds

<u>Features & Benefits:</u> The Gustav Chair with versatile backs offer an elegant and uncomplicated look to any restaurant seating, cafeteria, university and public space. Choose wood seat or upholstered seat. Upholstry available in Customers Own Material (COM) or any of our Graded Fabrics. Standard Wood Finishes Available. Double Stitching on the upholstery is an option at an upcharge.