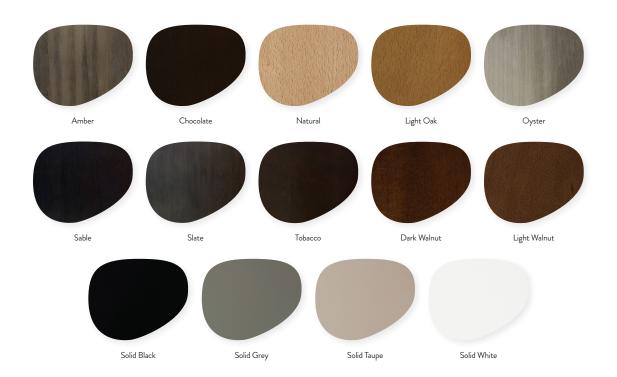

## Gustav M470 Barstool

W - 16.5" D - 19" H - 42" SH - 30"

Weight: 20 lbs



Materials: Upholstered Seat with Wood Frame. Seat available in COM or our graded fabrics.

Yardage: .5 yds

<u>Features & Benefits:</u> The Gustav Chair with versatile backs offer an elegant and uncomplicated look to any restaurant seating, cafeteria, university and public space. Choose wood seat or upholstered seat. Upholstry available in Customers Own Material (COM) or any of our Graded Fabrics. Standard Wood Finishes Available. Double Stitching on the upholstery is an option at an upcharge.

Optional Add Ons: None Order Minimum: None Wood Finish Options: