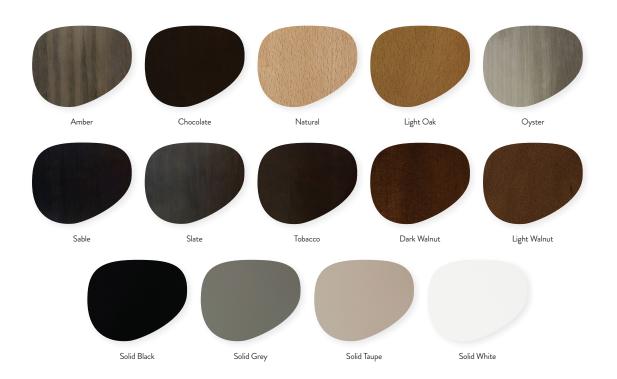

## Gustav M468 Barstool

W - 17.5" D - 20.75" H - 42" SH - 31"

Weight: 17 lbs



Materials: Upholstered Seat with Wood Frame. Seat available in COM or our graded fabrics.

Yardage: .5 yds

<u>Features & Benefits:</u> The Gustav Chair with versatile backs offer an elegant and uncomplicated look to any restaurant seating, cafeteria, university and public space. Choose wood seat or upholstered seat. Upholstry available in Customers Own Material (COM) or any of our Graded Fabrics. Standard Wood Finishes Available. Double Stitching on the upholstery is an option at an upcharge.

Optional Add Ons: None Order Minimum: None Wood Finish Options: