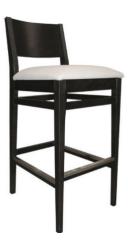

## Gustav M468 Barstool

W - 17.5" D - 20.75" H - 42" SH - 31"

Weight: 17 lbs

Materials: Upholstered Seat with Wood Frame. Seat available in COM or our graded fabrics.

Yardage: .5 yds

<u>Features & Benefits:</u> The Gustav Chair with versatile backs offer an elegant and uncomplicated look to any restaurant seating, cafeteria, university and public space. Choose wood seat or upholstered seat. Upholstry available in Customers Own Material (COM) or any of our Graded Fabrics. Standard Wood Finishes Available. Double Stitching on the upholstery is an option at an upcharge.