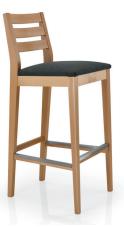

## Gustav M441 Barstool

W - 16.5" D - 19" H - 42" SH - 30" Weight: 18 lbs

<u>Materials</u>: Upholstered Seat with Wood Frame. Seat available in COM or our graded fabrics. <u>Yardage</u>: .5 yds

<u>Features & Benefits:</u> The Gustav Barstool with versatile backs offer an elegant and uncomplicated look to any restaurant seating, cafeteria, university and public space. Choose wood seat or upholstered seat. Upholstry available in Customers Own Material (COM) or any of our Graded Fabrics. Standard Wood Finishes Available. Double Stitching on the upholstery is an option at an upcharge.