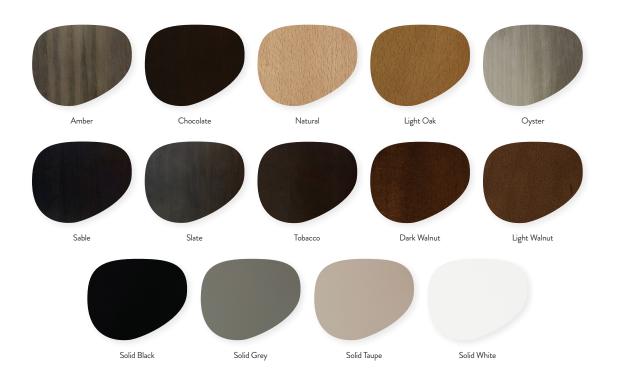

## Gustav M440 Side Chair

W - 18" D - 21" H - 34" SH - 18"

Weight: 18 lbs



Materials: Upholstered Seat with Wood Frame. Seat available in COM or our graded fabrics.

Yardage: .5 yds

<u>Features & Benefits:</u> The Gustav Chair with versatile backs offer an elegant and uncomplicated look to any restaurant seating, cafeteria, university and public space. Choose wood seat or upholstered seat. Upholstry available in Customers Own Material (COM) or any of our Graded Fabrics. Standard Wood Finishes Available. Double Stitching on the upholstery is an option at an upcharge.

Optional Add Ons: None Order Minimum: None Wood Finish Options: