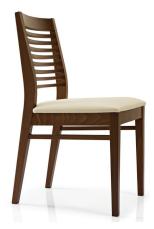

## Gustav M440 Side Chair

W - 18" D - 21" H - 34" SH - 18"

Weight: 18 lbs

Materials: Upholstered Seat with Wood Frame. Seat available in COM or our graded fabrics.

Yardage: .5 yds

<u>Features & Benefits:</u> The Gustav Chair with versatile backs offer an elegant and uncomplicated look to any restaurant seating, cafeteria, university and public space. Choose wood seat or upholstered seat. Upholstry available in Customers Own Material (COM) or any of our Graded Fabrics. Standard Wood Finishes Available. Double Stitching on the upholstery is an option at an upcharge.