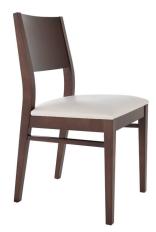

## Gustav M438 Side Chair

W - 17" D - 21" H - 34" SH - 18"

Weight: 18 lbs

Materials: Upholstered Seat with Wood Frame. Seat available in COM or our graded fabrics.

Yardage: .5 yds

<u>Features & Benefits:</u> The Gustav Chair with versatile backs offer an elegant and uncomplicated look to any restaurant seating, cafeteria, university and public space. Choose wood seat or upholstered seat. Upholstry available in Customers Own Material (COM) or any of our Graded Fabrics. Standard Wood Finishes Available. Double Stitching on the upholstery is an option at an upcharge.