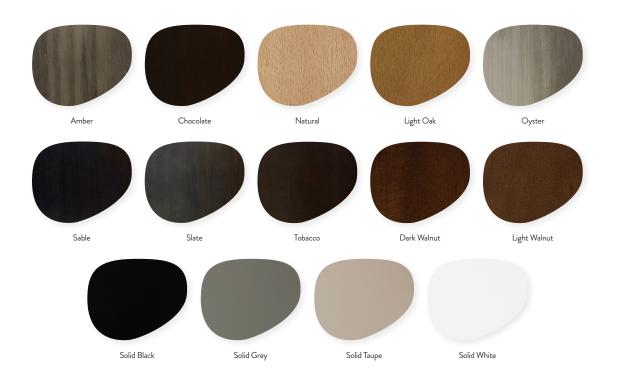

## Gustav M438 Side Chair

W - 17" D - 21" H - 34" SH - 18"

Weight: 18 lbs



Materials: Upholstered Seat with Wood Frame. Seat available in COM or our graded fabrics.

Yardage: .5 yds

<u>Features & Benefits:</u> The Gustav Chair with versatile backs offer an elegant and uncomplicated look to any restaurant seating, cafeteria, university and public space. Choose wood seat or upholstered seat. Upholstry available in Customers Own Material (COM) or any of our Graded Fabrics. Standard Wood Finishes Available. Double Stitching on the upholstery is an option at an upcharge.

Optional Add Ons: None Order Minimum: None Wood Finish Options: