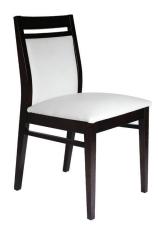

## Gustav M435 Side Chair

W - 17" D - 21" H - 34" SH - 18"

Weight: 18 lbs

Materials: Upholstered Seat and Back with Wood Frame. Seat available in COM or our graded fabrics.

Yardage: 1.25 yds

<u>Features & Benefits:</u> The Gustav Chair with versatile backs offer an elegant and uncomplicated look to any restaurant seating, cafeteria, university and public space. Choose wood seat or upholstered seat. Upholstry available in Customers Own Material (COM) or any of our Graded Fabrics. Standard Wood Finishes Available. Double Stitching on the upholstery is an option at an upcharge.