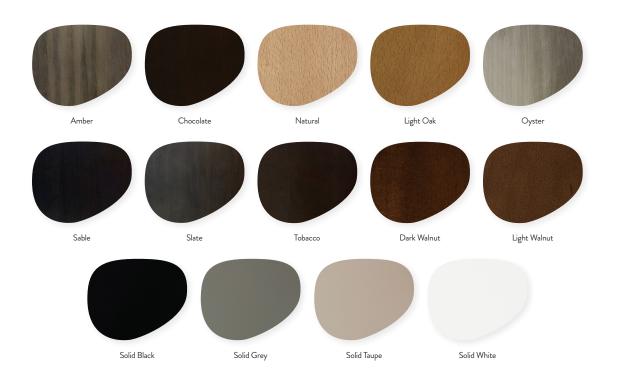

## Gustav M435 Side Chair

W - 17" D - 21" H - 34" SH - 18"

Weight: 18 lbs



Materials: Upholstered Seat and Back with Wood Frame. Seat available in COM or our graded fabrics.

Yardage: 1.25 yds

<u>Features & Benefits:</u> The Gustav Chair with versatile backs offer an elegant and uncomplicated look to any restaurant seating, cafeteria, university and public space. Choose wood seat or upholstered seat. Upholstry available in Customers Own Material (COM) or any of our Graded Fabrics. Standard Wood Finishes Available. Double Stitching on the upholstery is an option at an upcharge.

Optional Add Ons: None Order Minimum: None Wood Finish Options: